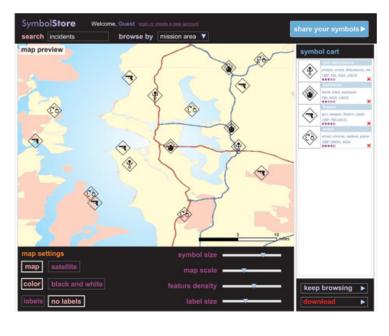

p designs before downloading, including mobile symbols. This can improve the capacity for cartographers to design easily legible maps, and for users to read maps easily and respond quickly. Qualified users also can share their own images for others to search.

Your file has been uploaded!

| filename            | StyleFile_LOGs_11022010.style |  |
|---------------------|-------------------------------|--|
| details             |                               |  |
| date uploaded       | September 1, 2011 at          |  |
| contributing agency |                               |  |
| categories          |                               |  |
| usemame             |                               |  |
| set                 |                               |  |



Symbol Store's upload interface.



The map preview function.

#### **Contact Us**

Want to find out how VACCINE's research can help your organization? Email **vaccine@purdue.edu** or visit **www.visualanalytics-CCI.org**.

EA/EOU Produced by Purdue Marketing and Media EVPRP-17-8983



VISUAL ANALYTICS FOR COMMAND, CONTROL, AND INTEROPERABILITY ENVIRONMENTS A U.S. Department of Homeland Security Center of Excellence